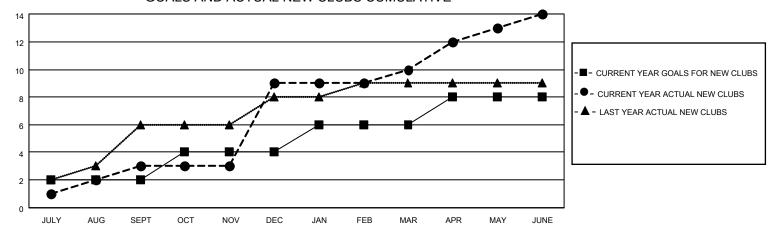

## GOALS AND ACTUAL NEW CLUBS CUMULATIVE

## MONTHLY MEMBERSHIP PROGRESS REPORT

LOCATION INDIA District 318 A Results as of: 6/30/2021

| Clubs         |               |             |               | Members               |                         |                         |                                                    |  |
|---------------|---------------|-------------|---------------|-----------------------|-------------------------|-------------------------|----------------------------------------------------|--|
|               | RESULTS FOR   | R 2020-2021 |               | RESULTS FOR 2020-2021 |                         |                         |                                                    |  |
| QUARTER       | NEW CLUB GOAL | NEW CLUBS   | DROPPED CLUBS | QUARTER MEM           | IBER GROWTH NET<br>GOAL | MEMBER GROWTH<br>ACTUAL | DROPPED<br>MEMBERS ACTUAL<br>(including transfers) |  |
| JULY/AUG/SEPT | 2             | 3           | 2             | JULY/AUG/SEPT         | 10                      | 217                     | 158                                                |  |
| OCT/NOV/DEC   | 2             | 6           | 0             | OCT/NOV/DEC           | 10                      | 474                     | 149                                                |  |
| JAN/FEB/MAR   | 2             | 1           | 6             | JAN/FEB/MAR           | 10                      | 260                     | 113                                                |  |
| APR/MAY/JUNE  | 2             | 4           | 0             | APR/MAY/JUNE          | 10                      | 167                     | 348                                                |  |