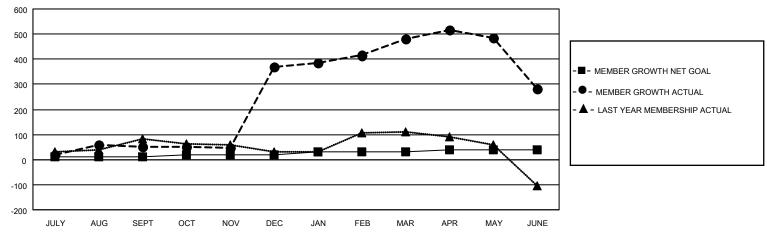

## GOALS AND ACTUAL MEMBERS CUMULATIVE

| DROPPED CLUBS: 8 |     | 109 CLUBS OF 143 ADDED 1 OR MORE<br>NEW MEMBERS | GENDER DISTRIBUTION  MALE 3,115 (73.92%)  FEMALE 1,099 (26.08%) |                 |       |
|------------------|-----|-------------------------------------------------|-----------------------------------------------------------------|-----------------|-------|
| DROPPED MEMBERS  |     |                                                 | PEWALE                                                          | 1,099 (20.0070) |       |
| DECEASED         | 30  | CLICK HERE FOR CUMULATIVE                       | TOTAL FAMILY UNIT MEMBERS                                       |                 | 2,085 |
| CLUB CANCELLED   | 73  | MEMBERSHIP DATA                                 |                                                                 |                 | 4 400 |
| OTHER 665        |     | ll .                                            | FAMILY MEMBERS PAYING HALF DUES                                 |                 | 1,126 |
| TOTAL            | 768 |                                                 | 1000                                                            |                 |       |

## MONTHLY MEMBERSHIP PROGRESS REPORT

LOCATION INDIA District 318 A Results as of: 6/30/2021

| Clubs         |               |             |               | Members               |                         |                         |                                                    |  |
|---------------|---------------|-------------|---------------|-----------------------|-------------------------|-------------------------|----------------------------------------------------|--|
|               | RESULTS FOR   | R 2020-2021 |               | RESULTS FOR 2020-2021 |                         |                         |                                                    |  |
| QUARTER       | NEW CLUB GOAL | NEW CLUBS   | DROPPED CLUBS | QUARTER MEM           | IBER GROWTH NET<br>GOAL | MEMBER GROWTH<br>ACTUAL | DROPPED<br>MEMBERS ACTUAL<br>(including transfers) |  |
| JULY/AUG/SEPT | 2             | 3           | 2             | JULY/AUG/SEPT         | 10                      | 217                     | 158                                                |  |
| OCT/NOV/DEC   | 2             | 6           | 0             | OCT/NOV/DEC           | 10                      | 474                     | 149                                                |  |
| JAN/FEB/MAR   | 2             | 1           | 6             | JAN/FEB/MAR           | 10                      | 260                     | 113                                                |  |
| APR/MAY/JUNE  | 2             | 4           | 0             | APR/MAY/JUNE          | 10                      | 167                     | 348                                                |  |